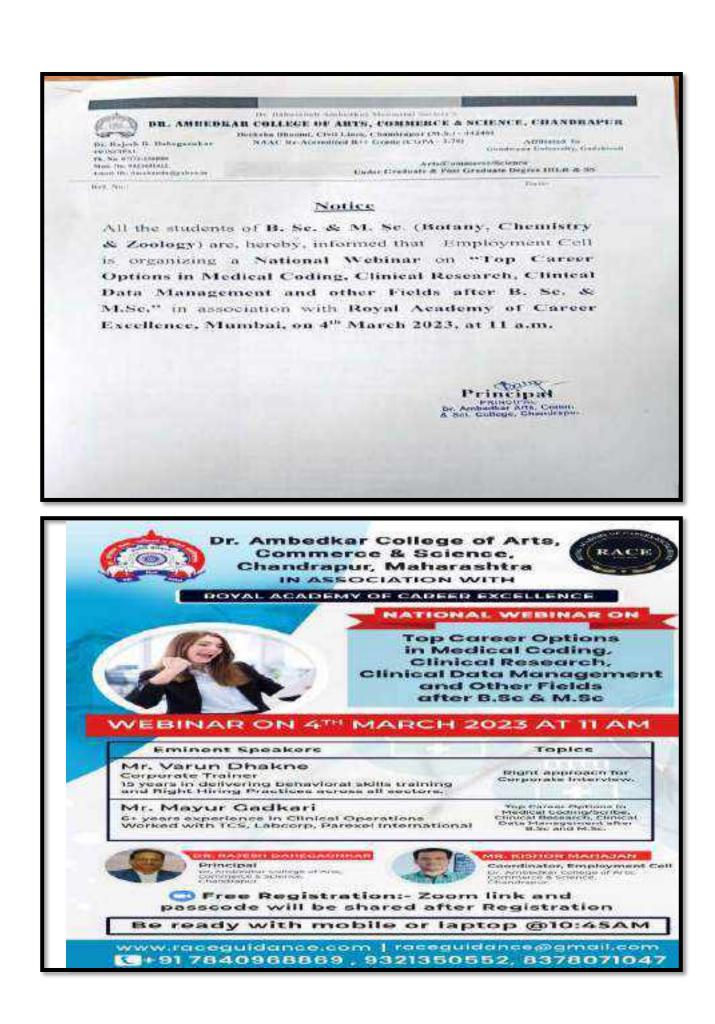

. The first session was conducted by Mr Varun Dhakne, Corporate Trainer, Royal Academy of Career Excellence. In his presentation, he talked about the "Right Approach for Corporate Interview." In the second session, Mr Mayur Gadkari, the trainer, Royal Academy of Career Excellence, enlightened the students with the top career options in Medical coding/ scribe, clinical research, clinical data management etc. The webinar was compered by Prof. Prof. Girish Panchbhai while Prof. Kishor Mahajan, Coordinator Employment Cell proposed the vote of thanks. Total 100 participants were joined in this webinar.

#### **Outcomes:**

- 1. Explored the different career options.
- 2. Helped students to avail the opportunity of the job in Pharmaceutical

companies for M.Sc. B.Sc. & life science candidates.







| Name of the Committee Member         | Signature |
|--------------------------------------|-----------|
| 1. Prof. Kishor Mahajan, Coordinator | Anab Gm   |
| 2. Prof. Nandkishor Rangari, Member  | Opun      |
| 3. Prof. Rahul Labhane, Member       | Broscall  |
| 4. Prof. Girish Panchabhai, Member   | Gebhound  |

### Dr. Ambedkar College of Arts, Commerce and Science, Chandrapur

- Event: NAAC Sponsored seminar
- Report link:
- **Date:** July 23, 2022

#### **Objective:**

- To know the different parameters of the quality initiatives for the affiliated colleges
- To acquire knowledge of the Online A & A methodology in Revised Accreditation Framework
- To understand the Role of IQAC in Quality Initiatives in Affiliated Colleges
- To resolve the Challenges in filling AQAR
- To get