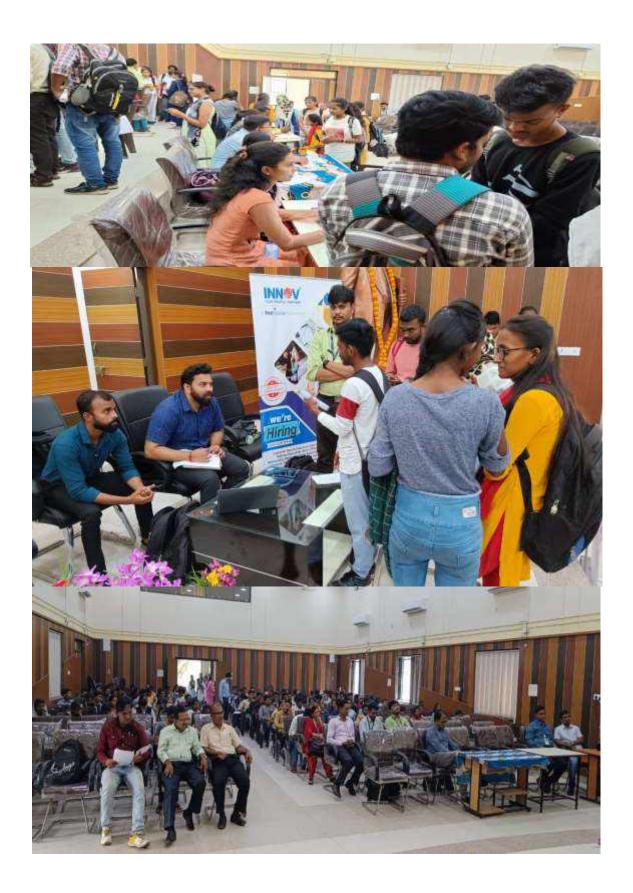

#### **Outline of the Event:**

The Employment Cell and Alumni Association of Dr. Ambedkar College, Chandrapur conducted '**Pandit Dindayal Upadhyay Employment Fair**' for the students of Chandrapur district in joint collaboration with District Skill Development and Enterprise and Employment Office, Chandrapur, on 29 September 2022. The program was presided over by Mr. Bhaiyyaji Yerme. In his presidential speech he guided the students to avail the every opportunity of employment. At 10:30 a.m. inauguration function was started. Dignitaries from DSDEEO facilitate the stage. The inaugurator of the program Dr Rajesh Dahegaonkar, motivated the students regarding the employability skills. In his speech Principal, Dr. Dahegaonkar explained the importance of Job fair at college level and talked on the various Skills of employability. The companies which were invited to the fair, included Helestock Co. Nagpur, Oxe First H R Desk, Dhrut Transmission Aurangbad, Nidhi Bank, Chandrapur, IIFL Nagpur, D.K. Associate, Nagpur Subrose Ltd. Pune and Quiss Co. Pune. For this program, Dr. Parmanand Shende, IQAC Co-coordinator, was prominently present. The introductory remark was given by Mr Shailesh Bhagat, DSDEEO. The program was compered by Prof. Prof. Jagdish Chimurkar while Prof. Satish Petkar, Coordinator Alumni Association proposed the vote of thanks. Around 85 students were turned up to this job fair.

प्रशिपादन केले, या मेळाण्यामध्ये महाराष्ट्रात्त्र विविध क्षेत्रालील नामांकित कॅथनीतील उद्योजक बात प्रामधवाने हेलेस्टॉक कंपनी, मागपुर, आँचम फरट एस. अत्र. हेका, एत टानामिशन, औरंशवाद, निधी बेक लि. मी. बङ्गार, आण. आग. एफ. एल. नागपुर, डी. के. अमोगिएट, रागपूर, सुब्दोस लि.मी. युषे, क्यीस कंपनी पूर्ण उपस्थित होते. या विविध केपन्यातील प्रतिनिधिनी विद्यारम्यीना ल्यांच्या कंपमीत उपलम्प असलेल्या तिनत पदाबदल माहिती मलाखती ग्रेजन्या. सदा कार्यक्रमाची प्रस्तावना मीलेश भगत, जिल्हा कोशल्य विकास, रोजगार व उद्योजकता