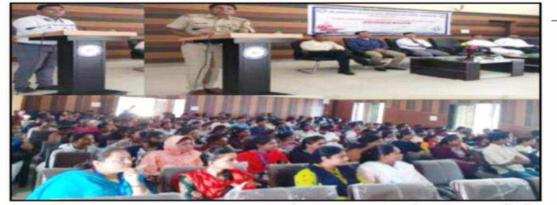

#### **Outline of the Event:**

The Employment Cell and Alumni Association of Dr. Ambedkar College, Chandrapur conducted '**Pandit Dindayal Upadhyay Employment Fair**' for the students of Chandrapur district in joint collaboration with District Skill Development and Enterprise and Employment Office, Chandrapur, on 29 September 2022. The program was presided over by Mr. Bhaiyyaji Yerme. In his presidential speech he guided the students to avail the every opportunity of employment. At 10:30 a.m. inauguration function was started. Dignitaries from DSDEEO facilitate the stage. The inaugurator of the program Dr Rajesh Dahegaonkar, motivated the students regarding the employability skills. In his speech Principal, Dr. Dahegaonkar explained the importance of Job fair at college level and talked on the various Skills of employability. The companies which were invited to the fair, included Helestock Co. Nagpur, Oxe First H R Desk, Dhrut Transmission Aurangbad, Nidhi Bank, Chandrapur, IIFL Nagpur, D.K. Associate, Nagpur Subrose Ltd. Pune and Quiss Co. Pune. For this program, Dr. Parmanand Shende, IQAC Co-coordinator, was prominently present. The introductory remark was given by Mr Shailesh Bhagat, DSDEEO. The program was compered by Prof. Prof. Jagdish Chimurkar while Prof. Satish Petkar, Coordinator Alumni Association proposed the vote of thanks. Around 85 students were turned up to this job fair.

मार्गदर्शन अधिकाएँ, चंद्रपूर यांनी केले कार्यक्रमाचे सूत्रसंचालन प्रा. जगदीश चियूका रागे आभाग प्रा. सर्वेश पेरका यांनी वागते. मरर कार्यक्रमास नहाविद्यालया तील तसंच जिल्ल्यातील विविध महाविद्यालया तील विद्यापी, प्राप्यायक युंद् गिलकेतर कर्मचती बहसरवेने उपस्थित होते.