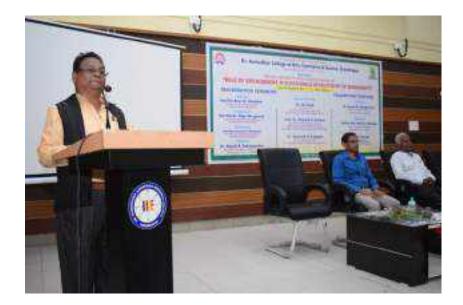

#### **Outline of the Event:**

The Employment Cell and Alumni Association of Dr. Ambedkar College, Chandrapur conducted '**Pandit Dindayal Upadhyay Employment Fair**' for the students of Chandrapur district in joint collaboration with District Skill Development and Enterprise and Employment Office, Chandrapur, on 29 September 2022. The program was presided over by Mr. Bhaiyyaji Yerme. In his presidential speech he guided the students to avail the every opportunity of employment. At 10:30 a.m. inauguration function was started. Dignitaries from DSDEEO facilitate the stage. The inaugurator of the program Dr Rajesh Dahegaonkar, motivated the students regarding the employability skills. In his speech Principal, Dr. Dahegaonkar explained the importance of Job fair at college level and talked on the various Skills of employability. The companies which were invited to the fair, included Helestock Co. Nagpur, Oxe First H R Desk, Dhrut Transmission Aurangbad, Nidhi Bank, Chandrapur, IIFL Nagpur, D.K. Associate, Nagpur Subrose Ltd. Pune and Quiss Co. Pune. For this program, Dr. Parmanand Shende, IQAC Co-coordinator, was prominently present. The introductory remark was given by Mr Shailesh Bhagat, DSDEEO. The program was compered by Prof. Prof. Jagdish Chimurkar while Prof. Satish Petkar, Coordinator Alumni Association proposed the vote of thanks. Around 85 students were turned up to this job fair.