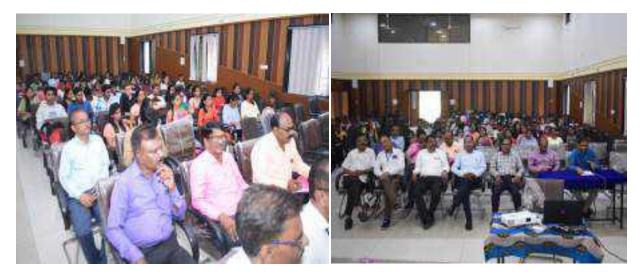

### No. of Participants: 85

#### **Outline of the Event:**

The Employment Cell and Alumni Association of Dr. Ambedkar College, Chandrapur conducted '**Pandit Dindayal Upadhyay Employment Fair**' for the students of Chandrapur district in joint collaboration with District Skill Development and Enterprise and Employment Office, Chandrapur, on 29 September 2022. The program was presided over by Mr. Bhaiyyaji Yerme. In his presidential speech he guided the students to avail the every opportunity of employment. At 10:30 a.m. inauguration function was started. Dignitaries from DSDEEO facilitate the stage. The inaugurator of the program Dr Rajesh Dahegaonkar, motivated the students regarding the employability skills. In his speech Principal, Dr. Dahegaonkar explained the importance of Job fair at college level and talked on the various Skills of employability. The companies which were invited to the fair, included Helestock Co. Nagpur, Oxe First H R Desk, Dhrut Transmission Aurangbad, Nidhi Bank, Chandrapur, IIFL Nagpur, D.K. Associate, Nagpur Subrose Ltd. Pune and Quiss Co. Pune. For this program, Dr. Parmanand Shende, IQAC Co-coordinator, was prominently present. The introductory remark was given by Mr Shailesh Bhagat, DSDEEO. The program was compered by Prof. Prof. Jagdish Chimurkar while Prof. Satish Petkar, Coordinator Alumni Association proposed the vote of thanks. Around 85 students were turned up to this job fair.