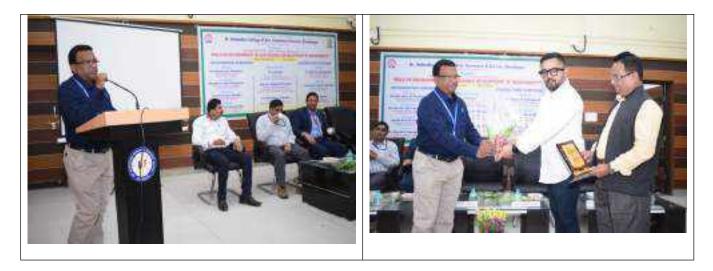

#### **Outline of the Event:**

The Employment Cell and Alumni Association of Dr. Ambedkar College, Chandrapur conducted '**Pandit Dindayal Upadhyay Employment Fair**' for the students of Chandrapur district in joint collaboration with District Skill Development and Enterprise and Employment Office, Chandrapur, on 29 September 2022. The program was presided over by Mr. Bhaiyyaji Yerme. In his presidential speech he guided the students to avail the every opportunity of employment. At 10:30 a.m. inauguration function was started. Dignitaries from DSDEEO facilitate the stage. The inaugurator of the program Dr Rajesh Dahegaonkar, motivated the students regarding the employability skills. In his speech Principal, Dr. Dahegaonkar explained the importance of Job fair at college level and talked on the various Skills of employability. The companies which were invited to the fair, included Helestock Co. Nagpur, Oxe First H R Desk, Dhrut Transmission Aurangbad, Nidhi Bank, Chandrapur, IIFL Nagpur, D.K. Associate, Nagpur Subrose Ltd. Pune and Quiss Co. Pune. For this program, Dr. Parmanand Shende, IQAC Co-coordinator, was prominently present. The introductory remark was given by Mr Shailesh Bhagat, DSDEEO. The program was compered by Prof. Prof. Jagdish Chimurkar while Prof. Satish Petkar, Coordinator Alumni Association proposed the vote of thanks. Around 85 students were turned up to this job fair.