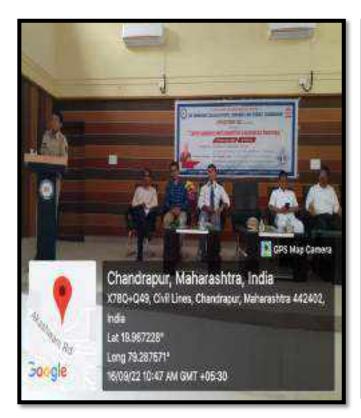

#### Event: 'Pandit Dindayal Upadhyay Employment Fair'

Date: 29 September. 2022

#### **Chief Guests:**

- 1. Dr. Mr. Bhaiyyaji Yerme DSDEEO Chandrapur
- 2. Dr Rajesh Dahegaonkar, Principal Dr Ambedkar College, Chandrapur
- 3. Dr. Parmanand Shende, Coordinator, IQAC.

#### **Outline of the Event:**

The Employment Cell and Alumni Association of Dr. Ambedkar College, Chandrapur conducted '**Pandit Dindayal Upadhyay Employment Fair**' for the students of Chandrapur district in joint collaboration with District Skill Development and Enterprise and Employment Office, Chandrapur, on 29 September 2022. The program was presided over by Mr. Bhaiyyaji Yerme. In his presidential speech he guided the students to avail the every opportunity of employment. At 10:30 a.m. inauguration function was started. Dignitaries from DSDEEO facilitate the stage. The inaugurator of the program Dr Rajesh Dahegaonkar, motivated the students regarding the employability skills. In his speech Principal, Dr. Dahegaonkar explained the importance of Job fair at college level and talked on the various Skills of employability. The companies which were invited to the fair, included Helestock Co. Nagpur, Oxe First H R Desk, Dhrut Transmission Aurangbad, Nidhi Bank, Chandrapur, IIFL Nagpur, D.K. Associate, Nagpur Subrose Ltd. Pune and Quiss Co. Pune. For this program, Dr. Parmanand Shende, IQAC Co-coordinator, was prominently present. The introductory remark was given by Mr Shailesh Bhagat, DSDEEO. The program was compered by Prof. Prof. Jagdish Chimurkar while Prof. Satish Petkar, Coordinator Alumni Association proposed the vote of thanks. Around 85 students were turned up to this job fair.