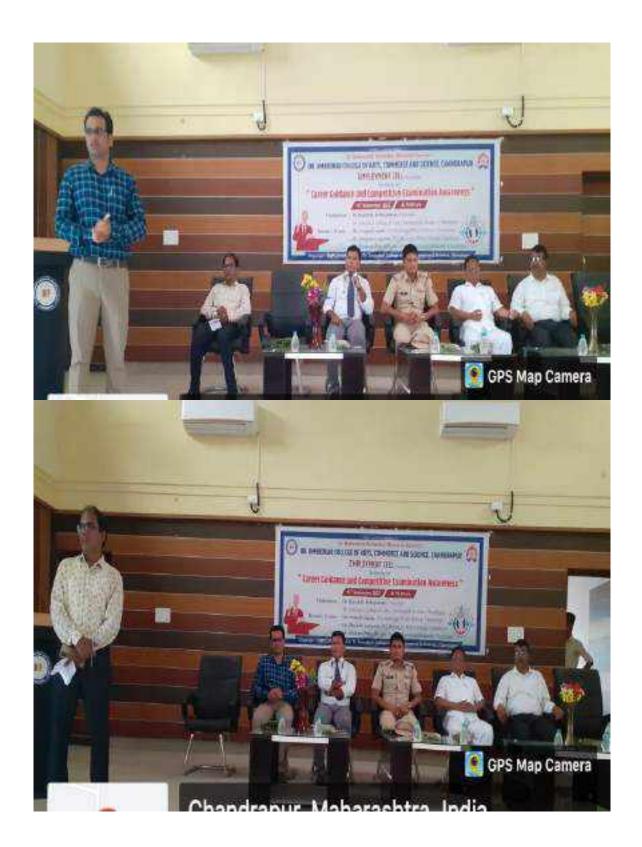

#### Event: 'Pandit Dindayal Upadhyay Employment Fair'

Date: 29 September. 2022

#### **Chief Guests:**

- 1. Dr. Mr. Bhaiyyaji Yerme DSDEEO Chandrapur
- 2. Dr Rajesh Dahegaonkar, Principal Dr Ambedkar College, Chandrapur
- 3. Dr. Parmanand Shende, Coordinator, IQAC.

#### **Outline of the Event:**

The Employment Cell and Alumni Association of Dr. Ambedkar College, Chandrapur conducted '**Pandit Dindayal Upadhyay Employment Fair**' for the students of Chandrapur district in joint collaboration with District Skill Development and Enterprise and Employment Office, Chandrapur, on 29 September 2022. The program was presided over by Mr. Bhaiyyaji Yerme. In his presidential speech he guided the students to avail the every opportunity of employment. At 10:30 a.m. inauguration function was started. Dignitaries from DSDEEO facilitate the stage. The inaugurator of the program Dr Rajesh Dahegaonkar, motivated the students regarding the employability skills. In his speech Principal, Dr. Dahegaonkar explained the importance of Job fair at college level and talked on the various Skills of employability. The companies which were invited to the fair, included Helestock Co. Nagpur, Oxe First H R Desk, Dhrut Transmission Aurangbad, Nidhi Bank, Chandrapur, IIFL Nagpur, D.K. Associate, Nagpur Subrose Ltd. Pune and Quiss Co. Pune. For this program, Dr. Parmanand Shende, IQAC Co-coordinator, was prominently present. The introductory remark was given by Mr Shailesh Bhagat, DSDEEO. The program was compered by Prof. Prof. Jagdish Chimurkar while Prof. Satish Petkar, Coordinator Alumni Association proposed the vote of thanks. Around 85 students were turned up to this job fair.