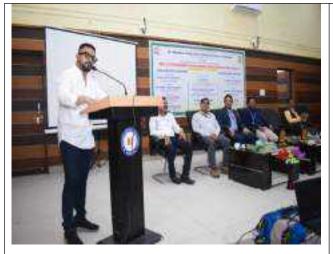

#### **Outline of the Event:**

The Employment Cell and Alumni Association of Dr. Ambedkar College, Chandrapur conducted '**Pandit Dindayal Upadhyay Employment Fair**' for the students of Chandrapur district in joint collaboration with District Skill Development and Enterprise and Employment Office, Chandrapur, on 29 September 2022. The program was presided over by Mr. Bhaiyyaji Yerme. In his presidential speech he guided the students to avail the every opportunity of employment. At 10:30 a.m. inauguration function was started. Dignitaries from DSDEEO facilitate the stage. The inaugurator of the program Dr Rajesh Dahegaonkar, motivated the students regarding the employability skills. In his speech Principal, Dr. Dahegaonkar explained the importance of Job fair at college level and talked on the various Skills of employability. The companies which were invited to the fair, included Helestock Co. Nagpur, Oxe First H R Desk, Dhrut Transmission Aurangbad, Nidhi Bank, Chandrapur, IIFL Nagpur, D.K. Associate, Nagpur Subrose Ltd. Pune and Quiss Co. Pune. For this program, Dr. Parmanand Shende, IQAC Co-coordinator, was prominently present. The introductory remark was given by Mr Shailesh Bhagat, DSDEEO. The program was compered by Prof. Prof. Jagdish Chimurkar while Prof. Satish Petkar, Coordinator Alumni Association proposed the vote of thanks. Around 85 students were turned up to this job fair.