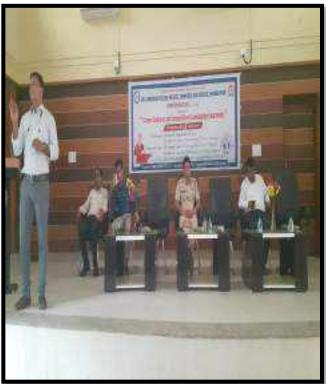

#### Event: 'Pandit Dindayal Upadhyay Employment Fair'

Date: 29 September. 2022

#### **Chief Guests:**

- 1. Dr. Mr. Bhaiyyaji Yerme DSDEEO Chandrapur
- 2. Dr Rajesh Dahegaonkar, Principal Dr Ambedkar College, Chandrapur
- 3. Dr. Parmanand Shende, Coordinator, IQAC.

#### **Outline of the Event:**

The Employment Cell and Alumni Association of Dr. Ambedkar College, Chandrapur conducted '**Pandit Dindayal Upadhyay Employment Fair**' for the students of Chandrapur district in joint collaboration with District Skill Development and Enterprise and Employment Office, Chandrapur, on 29 September 2022. The program was presided over by Mr. Bhaiyyaji Yerme. In his presidential speech he guided the students to avail the every opportunity of employment. At 10:30 a.m. inauguration function was started. Dignitaries from DSDEEO facilitate the stage. The inaugurator of the program Dr Rajesh Dahegaonkar, motivated the students regarding the employability skills. In his speech Principal, Dr. Dahegaonkar explained the importance of Job fair at college level and talked on the various Skills of employability. The companies which were invited to the fair, included Helestock Co. Nagpur, Oxe First H R Desk, Dhrut Transmission Aurangbad, Nidhi Bank, Chandrapur, IIFL Nagpur, D.K. Associate, Nagpur Subrose Ltd. Pune and Quiss Co. Pune. For this program, Dr. Parmanand Shende, IQAC Co-coordinator, was prominently present. The introductory remark was given by Mr Shailesh Bhagat, DSDEEO. The program was compered by Prof. Prof. Jagdish Chimurkar while Prof. Satish Petkar, Coordinator Alumni Association proposed the vote of thanks. Around 85 students were turned up to this job fair.