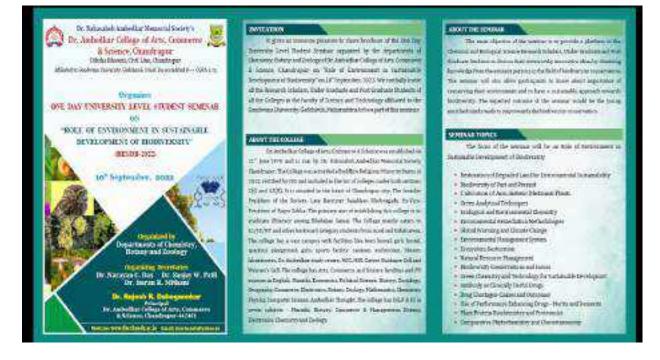

#### Event: 'Pandit Dindayal Upadhyay Employment Fair'

Date: 29 September. 2022

#### **Objectives:**

- 1. To create an awareness among the students about various job opportunities in Government and private sectors
- 2. To avail the opportunity of the job in various sectors
- 3. To help students to develop their employability skills

#### **Chief Guests:**

- 1. Dr. Mr. Bhaiyyaji Yerme DSDEEO Chandrapur
- 2. Dr Rajesh Dahegaonkar, Principal Dr Ambedkar College, Chandrapur
- 3. Dr. Parmanand Shende, Coordinator, IQAC.