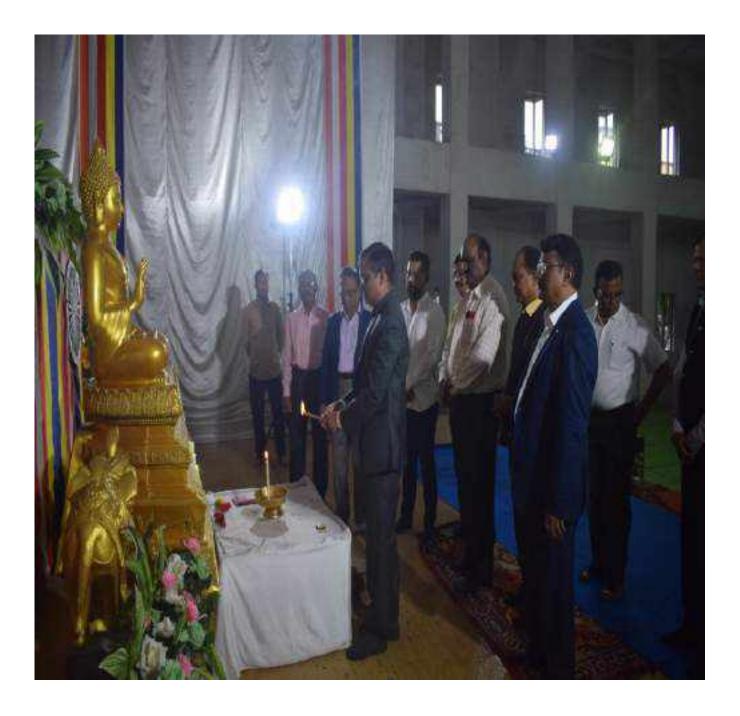

#### **Outline of the Event:**

The Employment Cell and Alumni Association of Dr. Ambedkar College, Chandrapur conducted '**Pandit Dindayal Upadhyay Employment Fair**' for the students of Chandrapur district in joint collaboration with District Skill Development and Enterprise and Employment Office, Chandrapur, on 29 September 2022. The program was presided over by Mr. Bhaiyyaji Yerme. In his presidential speech he guided the students to avail the every opportunity of employment. At 10:30 a.m. inauguration function was started. Dignitaries from DSDEEO facilitate the stage. The inaugurator of the program Dr Rajesh Dahegaonkar, motivated the students regarding the employability skills. In his speech Principal, Dr. Dahegaonkar explained the importance of Job fair at college level and talked on the various Skills of employability. The companies which were invited to the fair, included Helestock Co. Nagpur, Oxe First H R Desk, Dhrut Transmission Aurangbad, Nidhi Bank, Chandrapur, IIFL Nagpur, D.K. Associate, Nagpur Subrose Ltd. Pune and Quiss Co. Pune. For this program, Dr. Parmanand Shende, IQAC Co-coordinator, was prominently present. The introductory remark was given by Mr Shailesh Bhagat, DSDEEO. The program was compered by Prof. Prof. Jagdish Chimurkar while Prof. Satish Petkar, Coordinator Alumni Association proposed the vote of thanks. Around 85 students were turned up to this job fair.