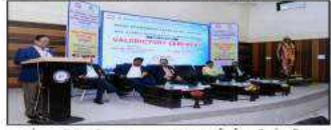

#### Event: 'Pandit Dindayal Upadhyay Employment Fair'

Date: 29 September. 2022

#### **Chief Guests:**

- 1. Dr. Mr. Bhaiyyaji Yerme DSDEEO Chandrapur
- 2. Dr Rajesh Dahegaonkar, Principal Dr Ambedkar College, Chandrapur
- 3. Dr. Parmanand Shende, Coordinator, IQAC.

#### **Outline of the Event:**

The Employment Cell and Alumni Association of Dr. Ambedkar College, Chandrapur conducted '**Pandit Dindayal Upadhyay Employment Fair**' for the students of Chandrapur district in joint collaboration with District Skill Development and Enterprise and Employment Office, Chandrapur, on 29 September 2022. The program was presided over by Mr. Bhaiyyaji Yerme. In his presidential speech he guided the students to avail the every opportunity of employment. At 10:30 a.m. inauguration function was started. Dignitaries from DSDEEO facilitate the stage. The inaugurator of the program Dr Rajesh Dahegaonkar, motivated the students regarding the employability skills. In his speech Principal, Dr. Dahegaonkar explained the importance of Job fair at college level and talked on the various Skills of employability. The companies which were invited to the fair, included Helestock Co. Nagpur, Oxe First H R Desk, Dhrut Transmission Aurangbad, Nidhi Bank, Chandrapur, IIFL Nagpur, D.K. Associate, Nagpur Subrose Ltd. Pune and Quiss Co. Pune. For this program, Dr. Parmanand Shende, IQAC Co-coordinator, was prominently present. The introductory remark was given by Mr Shailesh Bhagat, DSDEEO. The program was compered by Prof. Prof. Jagdish Chimurkar while Prof. Satish Petkar, Coordinator Alumni Association proposed the vote of thanks. Around 85 students were turned up to this job fair.