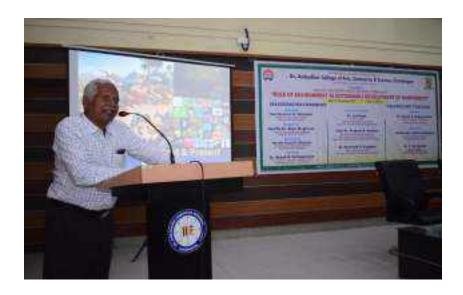

#### **Chief Guests:**

- 1. Dr. Mr. Bhaiyyaji Yerme DSDEEO Chandrapur
- 2. Dr Rajesh Dahegaonkar, Principal Dr Ambedkar College, Chandrapur
- 3. Dr. Parmanand Shende, Coordinator, IQAC.

#### **Outline of the Event:**

The Employment Cell and Alumni Association of Dr. Ambedkar College, Chandrapur conducted '**Pandit Dindayal Upadhyay Employment Fair**' for the students of Chandrapur district in joint collaboration with District Skill Development and Enterprise and Employment Office, Chandrapur, on 29 September 2022. The program was presided over by Mr. Bhaiyyaji Yerme. In his presidential speech he guided the students to avail the every opportunity of employment. At 10:30 a.m. inauguration function was started. Dignitaries from DSDEEO facilitate the stage. The inaugurator of the program Dr Rajesh Dahegaonkar, motivated the students regarding the employability skills. In his speech Principal, Dr. Dahegaonkar explained the importance of Job fair at college level and talked on the various Skills of employability. The companies which were invited to the fair, included Helestock Co. Nagpur, Oxe First H R Desk, Dhrut Transmission Aurangbad, Nidhi Bank, Chandrapur, IIFL Nagpur, D.K. Associate, Nagpur Subrose Ltd. Pune and Quiss Co. Pune. For this program, Dr. Parmanand Shende, IQAC Co-coordinator, was prominently present. The introductory remark was given by Mr Shailesh Bhagat, DSDEEO. The program was compered by Prof. Prof. Jagdish Chimurkar while Prof. Satish Petkar, Coordinator Alumni Association proposed the vote of thanks. Around 85 students were turned up to this job fair.