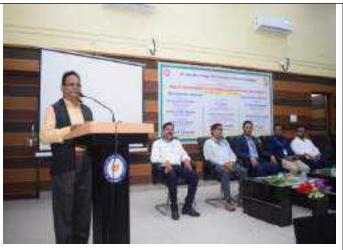

#### **Outline of the Event:**

The Employment Cell and Alumni Association of Dr. Ambedkar College, Chandrapur conducted '**Pandit Dindayal Upadhyay Employment Fair**' for the students of Chandrapur district in joint collaboration with District Skill Development and Enterprise and Employment Office, Chandrapur, on 29 September 2022. The program was presided over by Mr. Bhaiyyaji Yerme. In his presidential speech he guided the students to avail the every opportunity of employment. At 10:30 a.m. inauguration function was started. Dignitaries from DSDEEO facilitate the stage. The inaugurator of the program Dr Rajesh Dahegaonkar, motivated the students regarding the employability skills. In his speech Principal, Dr. Dahegaonkar explained the importance of Job fair at college level and talked on the various Skills of employability. The companies which were invited to the fair, included Helestock Co. Nagpur, Oxe First H R Desk, Dhrut Transmission Aurangbad, Nidhi Bank, Chandrapur, IIFL Nagpur, D.K. Associate, Nagpur Subrose Ltd. Pune and Quiss Co. Pune. For this program, Dr. Parmanand Shende, IQAC Co-coordinator, was prominently present. The introductory remark was given by Mr Shailesh Bhagat, DSDEEO. The program was compered by Prof. Prof. Jagdish Chimurkar while Prof. Satish Petkar, Coordinator Alumni Association proposed the vote of thanks. Around 85 students were turned up to this job fair.