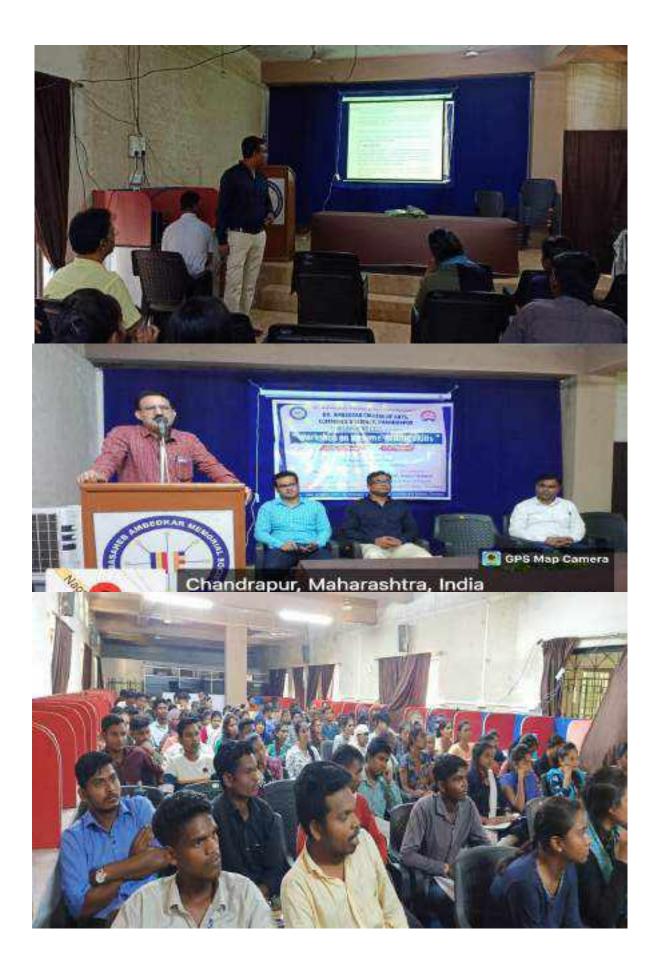

#### **Outline of the Event:**

The Employment Cell and Alumni Association of Dr. Ambedkar College, Chandrapur conducted '**Pandit Dindayal Upadhyay Employment Fair**' for the students of Chandrapur district in joint collaboration with District Skill Development and Enterprise and Employment Office, Chandrapur, on 29 September 2022. The program was presided over by Mr. Bhaiyyaji Yerme. In his presidential speech he guided the students to avail the every opportunity of employment. At 10:30 a.m. inauguration function was started. Dignitaries from DSDEEO facilitate the stage. The inaugurator of the program Dr Rajesh Dahegaonkar, motivated the students regarding the employability skills. In his speech Principal, Dr. Dahegaonkar explained the importance of Job fair at college level and talked on the various Skills of employability. The companies which were invited to the fair, included Helestock Co. Nagpur, Oxe First H R Desk, Dhrut Transmission Aurangbad, Nidhi Bank, Chandrapur, IIFL Nagpur, D.K. Associate, Nagpur Subrose Ltd. Pune and Quiss Co. Pune. For this program, Dr. Parmanand Shende, IQAC Co-coordinator, was prominently present. The introductory remark was given by Mr Shailesh Bhagat, DSDEEO. The program was compered by Prof. Prof. Jagdish Chimurkar while Prof. Satish Petkar, Coordinator Alumni Association proposed the vote of thanks. Around 85 students were turned up to this job fair.

जिल्हा स्तरीय पंडित दिनदयाल उपाध्याय रोजगार मेळावा संपन्न

बहुपुर (का. प्र.) हाँ, बाबासाडेब आवेडकर येमोविअल सोसल्परी, चंद्रपूर द्वत्रा संचालित डॉ. कला, वाणिञ्च न विक्षान महाविष्ठारतथ, चंद्रपुर येथे जिल्ला कोशल्य विकास, रोजन्या व उद्योजकल मार्गदर्शन केंद्र, चंद्रपुर य रोजनार विभाग व माजी विष्ठाची संघटना डॉ. आंबेडकर कला, वाणिज्य व विक्षान महानिवालव, खेट्पूर पांच्या संयुक्त विद्यमाने पॉर्डन हीनदवाल उपाच्याय रोजगार मेलावा दिनाक २९ सप्टेंबर २०२२ रोजी आयोजन काण्याल आले. होते. कार्यक्रमाचे अध्यक्षस्थानी मेण्याजी चेरमे जिल्हा कौमाल्य विकास, रोजगार च उद्योजकता मार्गदर्शन केंद्र, चंद्रपुर तरोच उद्याटक म्हणून महाविद्यालयाचे प्रायार्ग डॉ. राजेस दरेगांववार, रोजगार विभागाचे समन्त्रपक झा. फिशोर महानन माली विद्यार्थी संपटनेचे सगन्वयक प्रा. सतीश पेटकर उपस्थित गांसे । अध्यक्षस्थानग्रवस्थन जोलतांना भैभ्याजी येत्रचे यांनी विद्याच्यांच स्थतःमध्ये असलेले कौणल्य जोलच्यून रोजगार संघी सड्डी प्रयत्न बरावे. विद्याल्यनि कोणल्वाही क्षेत्रात रोजगम विध्वतून कसल्यारी प्रकारचा