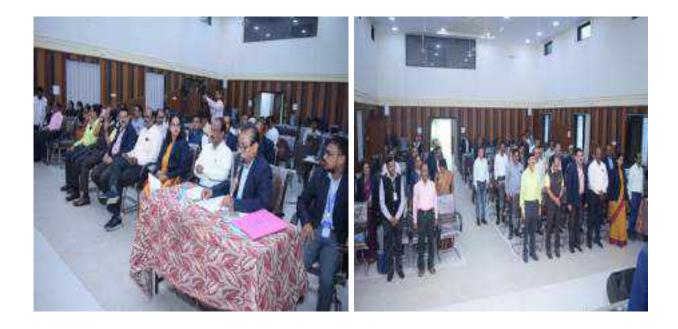

#### **Outline of the Event:**

The Employment Cell and Alumni Association of Dr. Ambedkar College, Chandrapur conducted '**Pandit Dindayal Upadhyay Employment Fair**' for the students of Chandrapur district in joint collaboration with District Skill Development and Enterprise and Employment Office, Chandrapur, on 29 September 2022. The program was presided over by Mr. Bhaiyyaji Yerme. In his presidential speech he guided the students to avail the every opportunity of employment. At 10:30 a.m. inauguration function was started. Dignitaries from DSDEEO facilitate the stage. The inaugurator of the program Dr Rajesh Dahegaonkar, motivated the students regarding the employability skills. In his speech Principal, Dr. Dahegaonkar explained the importance of Job fair at college level and talked on the various Skills of employability. The companies which were invited to the fair, included Helestock Co. Nagpur, Oxe First H R Desk, Dhrut Transmission Aurangbad, Nidhi Bank, Chandrapur, IIFL Nagpur, D.K. Associate, Nagpur Subrose Ltd. Pune and Quiss Co. Pune. For this program, Dr. Parmanand Shende, IQAC Co-coordinator, was prominently present. The introductory remark was given by Mr Shailesh Bhagat, DSDEEO. The program was compered by Prof. Prof. Jagdish Chimurkar while Prof. Satish Petkar, Coordinator Alumni Association proposed the vote of thanks. Around 85 students were turned up to this job fair.

मार्गदर्शन अधिकाएँ, चंद्रपूर यांनी केले कार्यक्रमाचे सूत्रसंचालन प्रा. जगदीश चियूका रागे आभाग प्रा. सर्वेश पेरका यांनी वागते. मरर कार्यक्रमास नहाविद्यालया तील तसंच जिल्ल्यातील विविध महाविद्यालया तील विद्यापी, प्राप्यायक युंद् गिलकेतर कर्मचती बहसरवेने उपस्थित होते.