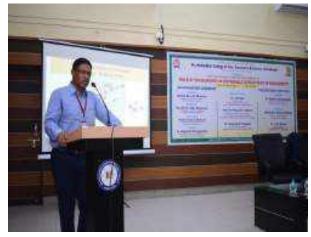

#### **Outline of the Event:**

The Employment Cell and Alumni Association of Dr. Ambedkar College, Chandrapur conducted '**Pandit Dindayal Upadhyay Employment Fair**' for the students of Chandrapur district in joint collaboration with District Skill Development and Enterprise and Employment Office, Chandrapur, on 29 September 2022. The program was presided over by Mr. Bhaiyyaji Yerme. In his presidential speech he guided the students to avail the every opportunity of employment. At 10:30 a.m. inauguration function was started. Dignitaries from DSDEEO facilitate the stage. The inaugurator of the program Dr Rajesh Dahegaonkar, motivated the students regarding the employability skills. In his speech Principal, Dr. Dahegaonkar explained the importance of Job fair at college level and talked on the various Skills of employability. The companies which were invited to the fair, included Helestock Co. Nagpur, Oxe First H R Desk, Dhrut Transmission Aurangbad, Nidhi Bank, Chandrapur, IIFL Nagpur, D.K. Associate, Nagpur Subrose Ltd. Pune and Quiss Co. Pune. For this program, Dr. Parmanand Shende, IQAC Co-coordinator, was prominently present. The introductory remark was given by Mr Shailesh Bhagat, DSDEEO. The program was compered by Prof. Prof. Jagdish Chimurkar while Prof. Satish Petkar, Coordinator Alumni Association proposed the vote of thanks. Around 85 students were turned up to this job fair.