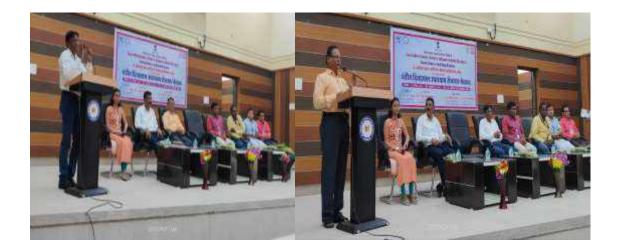

#### Event: 'Pandit Dindayal Upadhyay Employment Fair'

Date: 29 September. 2022

#### **Chief Guests:**

- 1. Dr. Mr. Bhaiyyaji Yerme DSDEEO Chandrapur
- 2. Dr Rajesh Dahegaonkar, Principal Dr Ambedkar College, Chandrapur
- 3. Dr. Parmanand Shende, Coordinator, IQAC.

#### **Outline of the Event:**

The Employment Cell and Alumni Association of Dr. Ambedkar College, Chandrapur conducted '**Pandit Dindayal Upadhyay Employment Fair**' for the students of Chandrapur district in joint collaboration with District Skill Development and Enterprise and Employment Office, Chandrapur, on 29 September 2022. The program was presided over by Mr. Bhaiyyaji Yerme. In his presidential speech he guided the students to avail the every opportunity of employment. At 10:30 a.m. inauguration function was started. Dignitaries from DSDEEO facilitate the stage. The inaugurator of the program Dr Rajesh Dahegaonkar, motivated the students regarding the employability skills. In his speech Principal, Dr. Dahegaonkar explained the importance of Job fair at college level and talked on the various Skills of employability. The companies which were invited to the fair, included Helestock Co. Nagpur, Oxe First H R Desk, Dhrut Transmission Aurangbad, Nidhi Bank, Chandrapur, IIFL Nagpur, D.K. Associate, Nagpur Subrose Ltd. Pune and Quiss Co. Pune. For this program, Dr. Parmanand Shende, IQAC Co-coordinator, was prominently present. The introductory remark was given by Mr Shailesh Bhagat, DSDEEO. The program was compered by Prof. Prof. Jagdish Chimurkar while Prof. Satish Petkar, Coordinator Alumni Association proposed the vote of thanks. Around 85 students were turned up to this job fair.